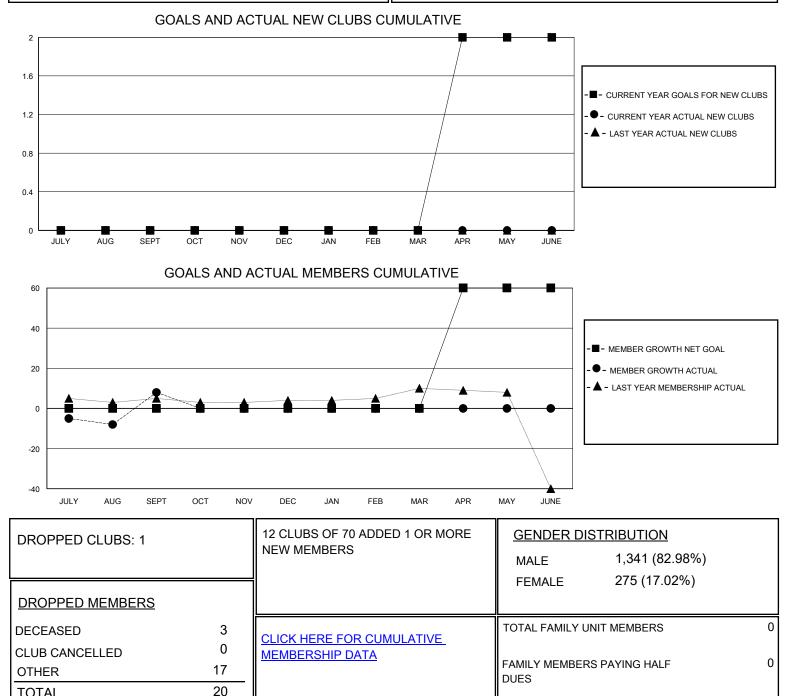

## District 110BN

Results as of: 9/30/2024

| GMT:                                        | LOCATION NETHERLANDS |             |               |                                             |                         |                         | GMT CA                                             |
|---------------------------------------------|----------------------|-------------|---------------|---------------------------------------------|-------------------------|-------------------------|----------------------------------------------------|
| Clubs                                       |                      |             |               | Members                                     |                         |                         |                                                    |
| RESULTS FOR 2024-2025                       |                      |             |               | RESULTS FOR 2024-2025                       |                         |                         |                                                    |
| QUARTER                                     | NEW CLUB GOAL        | NEW CLUBS   | DROPPED CLUBS | QUARTER                                     | /BER GROWTH NET<br>GOAL | MEMBER GROWTH<br>ACTUAL | DROPPED<br>MEMBERS ACTUAL<br>(including transfers) |
| JULY/AUG/SEPT<br>OCT/NOV/DEC<br>JAN/FEB/MAR | 0<br>0<br>0          | 0<br>0<br>0 | 1<br>0<br>0   | JULY/AUG/SEPT<br>OCT/NOV/DEC<br>JAN/FEB/MAR | 0<br>0<br>0             | 29<br>0<br>0            | 20<br>0<br>0                                       |
| APR/MAY/JUNE                                | 2                    | 0           | 0             | APR/MAY/JUNE                                | 60                      | 0                       | 0                                                  |